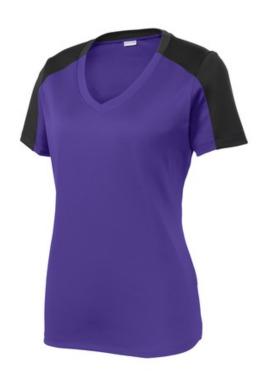

# SPORT-TEK

Sport-Tek<sup>®</sup> Ladies PosiCharge<sup>®</sup> Competitor<sup>™</sup> Sleeve-Blocked V-Neck Tee. LST354

Contrast sleeve blocking enhances the athletic look of our colorfast, moisture-wicking, valuepriced essential.

- 3.8-ounce, 100% polyester interlock with PosiCharge technology
- Gently contoured silhouette
- Removable tag for comfort and relabeling
- Self-fabric v-neck
- Set-in sleeves